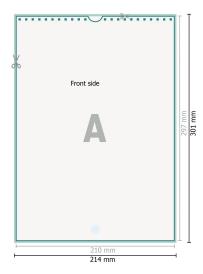

## Wire-o Wall Calendars, A4, 4/4 colours

portrait

Optional drilled holes

## Dataformat (incl. 2 mm bleed):

21,4 x 30,1 cm

bleed:

2 mm

Trimmed size:

21 x 29,7 cm

Safety margin:

4 mm

Maintaining space between the text/information and the edge of the trimmed format prevents undesirable cuts.

## **Explanation of symbols**

Bleed

Reading direction

Trimmed size

H Data format

duct here

We will cut/perforate your pro-