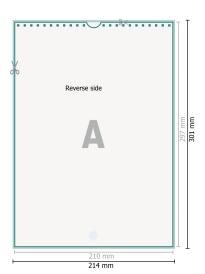

## Wire-o Wall Calendars, A4, 4/4 colours

portrait

Optional drilled holes

## Dataformat (incl. 2 mm bleed):

21,4 x 30,1 cm

bleed:

2 mm

Trimmed size:

21 x 29,7 cm

Safety margin:

4 mm

Maintaining space between the text/information and the edge of the trimmed format prevents undesirable cuts.

## **Explanation of symbols**

Bleed

Reading direction

Trimmed size

H Data format

duct here

We will cut/perforate your pro-