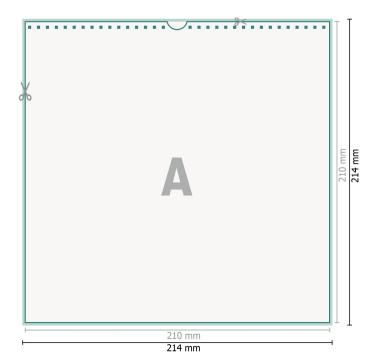

## Dataformat (incl. 2 mm bleed):

21,4 x 21,4 cm

bleed:

2 mm

Trimmed size:

21 x 21 cm

Safety margin:

4 mm

Maintaining space between the text/information and the edge of the trimmed format prevents undesirable cuts.

## **Explanation of symbols**

Bleed

Reading direction

⊢ Trimmed size

H Data format

We will cut/perforate your product here

## Please note:

Allow for trim allowance and safety margin according to instructions.

Arrange background graphics, images or graphics up to the edge of the data format.

Tolerances may occur during production due to cutting, punching and folding processes.