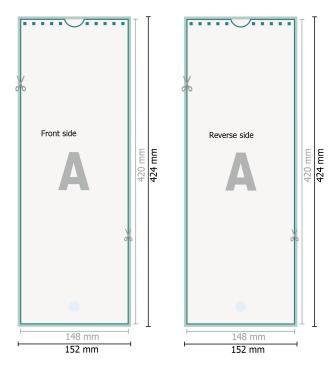

## Wire-o Wall Calendars, A3 Half, 4/4 colours

portrait

Dataformat (incl. 2 mm bleed):

15,2 x 42,4 cm

bleed:

 $2 \, \text{mm}$ 

Trimmed size:

14,8 x 42 cm

Safety margin: 4 mm

Maintaining space between the text/information and the edge of the trimmed format prevents undesirable cuts.

## **Explanation of symbols**

Bleed

Reading direction

Trimmed size

H Data format

We will cut/perforate your product here

## Please note:

Allow for trim allowance and safety margin according to instructions.

Optional drilled holes

Arrange background graphics, images or graphics up to the edge of the data format.

Tolerances may occur during production due to cutting, punching and folding processes.