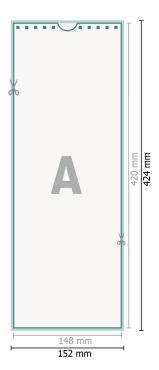

## Wire-o Wall Calendars, A3 Half, 4/0 colours

portrait

Dataformat (incl. 2 mm bleed):

15,2 x 42,4 cm

bleed:

2 mm

Trimmed size:

14,8 x 42 cm

Safety margin:

4 mm

Maintaining space between the text/information and the edge of the trimmed format prevents undesirable cuts.

## **Explanation of symbols**

Bleed

Reading direction

⊢ Trimmed size

H Data format

We will cut/perforate your product here