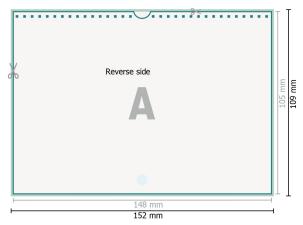

## Dataformat (incl. 2 mm bleed):

15,2 x 10,9 cm

bleed:

2 mm

Trimmed size: 14,8 x 10,5 cm

Safety margin:

4 mm

Maintaining space between the text/information and the edge of the trimmed format prevents undesirable cuts.

## **Explanation of symbols**

Bleed

Reading direction

Trimmed size

Data format

We will cut/perforate your product here

## Please note:

Allow for trim allowance and safety margin according to instructions.

Arrange background graphics, images or graphics up to the edge of the data format.

Tolerances may occur during production due to cutting, punching and folding processes.