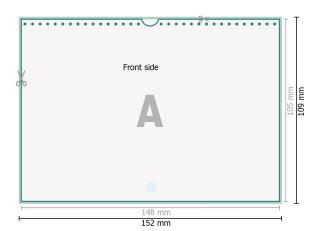

## Dataformat (incl. 2 mm bleed):

15,2 x 10,9 cm

bleed:

2 mm

Trimmed size: 14,8 x 10,5 cm

Safety margin:

4 mm

Maintaining space between the text/information and the edge of the trimmed format prevents undesirable cuts.

## **Explanation of symbols**

Bleed

Reading direction

Trimmed size

Data format

We will cut/perforate your product here

## Please note:

Allow for trim allowance and safety margin according to instructions.

Arrange background graphics, images or graphics up to the edge of the data format.

Tolerances may occur during production due to cutting, punching and folding processes.