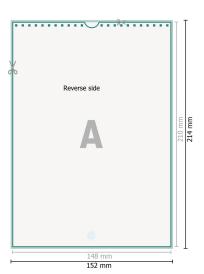

## Wire-o Wall Calendars, A5, 4/4 colours

portrait

Optional drilled holes

## Dataformat (incl. 2 mm bleed):

15,2 x 21,4 cm

bleed:

2 mm

Trimmed size:

14,8 x 21 cm

Safety margin:

4 mm

Maintaining space between the text/information and the edge of the trimmed format prevents undesirable cuts.

## **Explanation of symbols**

Bleed

Reading direction

Trimmed size

H Data format

We will cut/perforate your product here