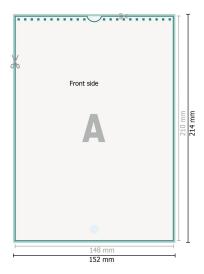

## Wire-o Wall Calendars, A5, 4/4 colours

portrait

Optional drilled holes

## Dataformat (incl. 2 mm bleed):

15,2 x 21,4 cm

bleed:

2 mm

Trimmed size:

14,8 x 21 cm

Safety margin:

4 mm

Maintaining space between the text/information and the edge of the trimmed format prevents undesirable cuts.

## **Explanation of symbols**

Bleed

Reading direction

Trimmed size

H Data format

We will cut/perforate your product here