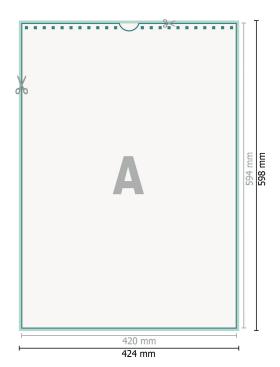

## Wire-o Wall Calendars, A2, 4/0 colours

portrait

## Dataformat (incl. 2 mm bleed):

42,4 x 59,8 cm

bleed:

2 mm

Trimmed size:

42 x 59,4 cm

Safety margin:

4 mm

Maintaining space between the text/information and the edge of the trimmed format prevents undesirable cuts.

## **Explanation of symbols**

Bleed

Reading direction

⊢ Trimmed size

H Data format

duct here

We will cut/perforate your pro-

Allow for trim allowance and safety margin according to instructions.

Arrange background graphics, images or graphics up to the edge of the data format.

Tolerances may occur during production due to cutting, punching and folding processes.

Printing data: Instructions and templates can be found under the menu item *Printing data* at **www.onlineprinters.ie**