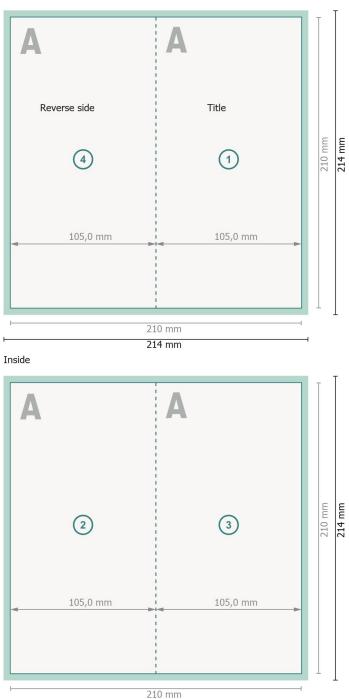

## 4 pages, 1 fold

Outside

214 mm

Dataformat (incl. 2 mm bleed): 21,4 x 21,4 cm

Trimmed size: 21 x 21 cm

bleed: 2 mm

Trimmed size (closed): 10,5 x 21 cm

#### Safety margin:

4 mm

Maintaining space between the text/information and the edge of the trimmed format prevents undesirable cuts.

### **Explanation of symbols**

|          | Bleed                                 |
|----------|---------------------------------------|
| Α        | Reading direction                     |
| $\vdash$ | Trimmed size                          |
| ш        | Data format                           |
| ≽        | We will cut/perforate<br>product here |