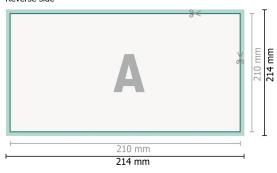

## Wedding cards landscape, DL

2 pages, 300 gsm art print paper

Front side

Dataformat (incl. 2 mm bleed): 21,4 x 10,9 cm

bleed: 2 mm

Trimmed size: 21 x 10,5 cm

Safety margin: 4 mm Maintaining space between the text/information and the edge of the trimmed format prevents undesirable cuts.