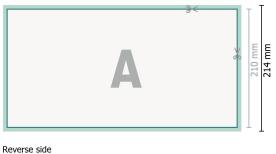

## Wedding cards landscape, DL

2 pages, 300 gsm art print paper

Front side

Dataformat (incl. 2 mm bleed): 21,4 x 10,9 cm

bleed: 2 mm

Trimmed size: 21 x 10,5 cm

Safety margin: 4 mm Maintaining space between the text/information and the edge of the trimmed format prevents undesirable cuts.