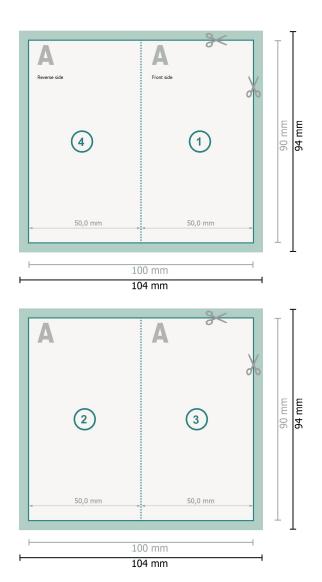

## **WILINEPRINTERS**

Dataformat (incl. 2 mm bleed): 10,4 x 9,4 cm

bleed: 2 mm

Trimmed size: 10 x 9 cm

Trimmed size (closed): 5 x 9 cm

Safety margin:

4 mm Maintaining space between the text/information and the edge of the trimmed format

### prevents undesirable cuts.

#### Explanation of symbols

|   | Bleed             |
|---|-------------------|
| Α | Reading direction |
| ш | Trimmed size      |
| щ | Data format       |
|   |                   |

We will cut/perforate your product here

#### Please note:

Allow for trim allowance and safety margin according to instructions.

Arrange background graphics, images or graphics up to the edge of the data format. Tolerances may occur during production due to cutting, punching and folding processes. Printing data: Instructions and templates can be found under the menu item *Printing data* at **www.onlineprinters.ie**