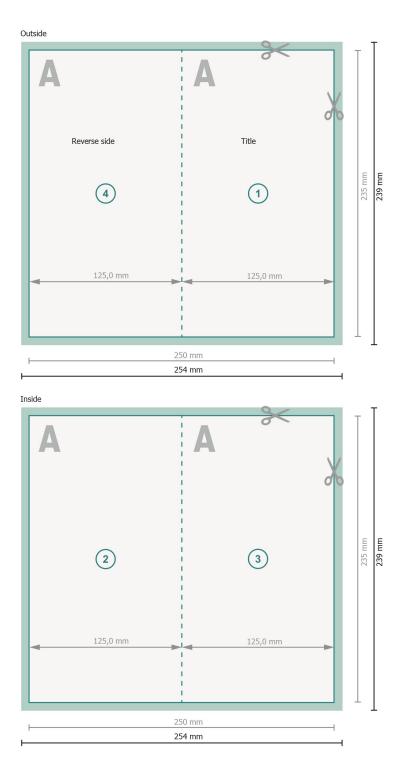

## Folded Cards portrait, 12.5 x 23.5 cm

1 fold

Dataformat (incl. 2 mm bleed): 25,4 x 23,9 cm

bleed: 2 mm

Trimmed size: 25 x 23,5 cm

Trimmed size (closed): 12,5 x 23,5 cm

Safety margin:

4 mm

Maintaining space between the text/information and the edge of the trimmed format prevents undesirable cuts.

### Explanation of symbols

|       | Bleed                                   |
|-------|-----------------------------------------|
| Α     | Reading direction                       |
|       | Trimmed size                            |
| ш     | Data format                             |
| $\ll$ | We will cut/perforate your product here |

#### Please note:

Allow for trim allowance and safety margin according to instructions.

Arrange background graphics, images or graphics up to the edge of the data format. Tolerances may occur during production due to cutting, punching and folding processes. Printing data: Instructions and templates can be found under the menu item *Printing data* at <u>www.onlineprinters.ie</u>