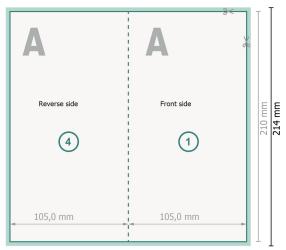

## Folded Cards portrait, DL

4 pages, 1 fold

Outside

#### Inside

Dataformat (incl. 2 mm bleed): 21,4 x 21,4 cm

bleed: 2 mm

Trimmed size: 21 x 21 cm

Trimmed size (closed): 10,5 x 21 cm

Safety margin:

4 mm Maintaining space between the text/information and the edge of the trimmed format prevents undesirable cuts.