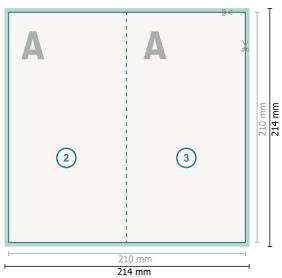

#### Inside

Dataformat (incl. 2 mm bleed): 21,4 x 21,4 cm

bleed: 2 mm

Trimmed size: 21 x 21 cm

Trimmed size (closed): 10,5 x 21 cm

Safety margin:

4 mm Maintaining space between the text/information and the edge of the trimmed format prevents undesirable cuts.