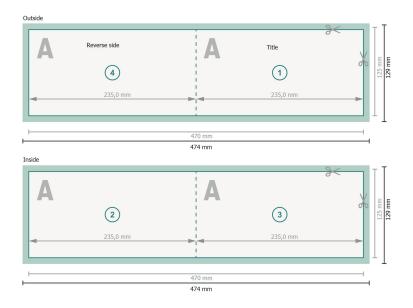

## Folded Cards landscape, 12.5 x 23.5 cm

1 fold

Dataformat (incl. 2 mm bleed): 47,4 x 12,9 cm

**bleed:** 2 mm

**Trimmed size:** 47 x 12,5 cm

Trimmed size (closed): 23,5 x 12,5 cm

Safety margin:

4 mm Maintaining space between the text/information and the edge of the trimmed format prevents undesirable cuts.

### **Explanation of symbols**

Bleed

- Reading direction
- Here Trimmed size
- H Data format
- We will cut/perforate your product here

#### Please note:

Allow for trim allowance and safety margin according to instructions.

Arrange background graphics, images or graphics up to the edge of the data format. Tolerances may occur during production due to cutting, punching and folding processes. Printing data: Instructions and templates can be found under the menu item *Printing data* at **www.onlineprinters.ie**