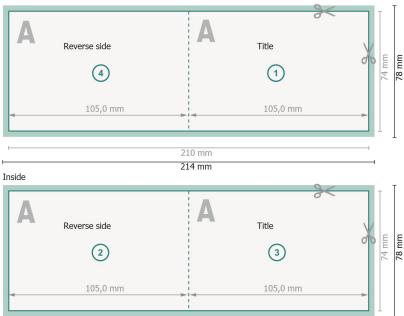

## Folded Cards landscape, A7

1 fold

Outside

Dataformat (incl. 2 mm bleed): 21,4 x 7,8 cm

bleed: 2 mm

**Trimmed size:** 21 x 7,4 cm

Trimmed size (closed): 10,5 x 7,4 cm

Safety margin:

4 mm Maintaining space between the text/information and the edge of the trimmed format

### **Explanation of symbols**

prevents undesirable cuts.

|          | Bleed             |
|----------|-------------------|
| A        | Reading direction |
| $\vdash$ | Trimmed size      |

- → Data format
- We will cut/perforate your product here

#### Please note:

Allow for trim allowance and safety margin according to instructions.

Arrange background graphics, images or graphics up to the edge of the data format. Tolerances may occur during production due to cutting, punching and folding processes. Printing data: Instructions and templates can be found under the menu item *Printing data* at **www.onlineprinters.ie**