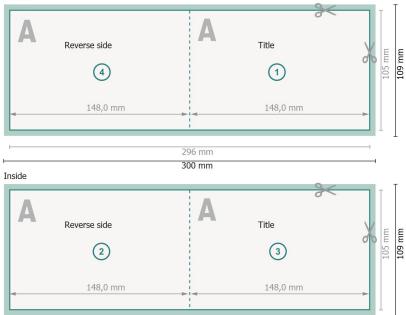

## Folded Cards landscape, A6

1 fold

Outside

Dataformat (incl. 2 mm bleed): 30 x 10,9 cm

**bleed:** 2 mm

**Trimmed size:** 29,6 x 10,5 cm

Trimmed size (closed): 14,8 x 10,5 cm

Safety margin:

4 mm

Maintaining space between the text/information and the edge of the trimmed format prevents undesirable cuts.

### **Explanation of symbols**

|   | Bleed             |
|---|-------------------|
| A | Reading direction |

- Here Trimmed size
- H Data format
- We will cut/perforate your product here