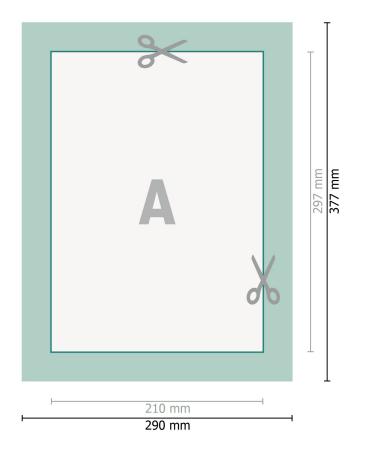

## Wooden Stretcher Frame, A4

Dataformat (incl. 40 mm bleed): 29 x 37,7 cm

**bleed:** 40 mm

Trimmed size: 21 x 29,7 cm

Safety margin: 15 mm

Maintaining space between the text/information and the edge of the trimmed format prevents undesirable cuts.