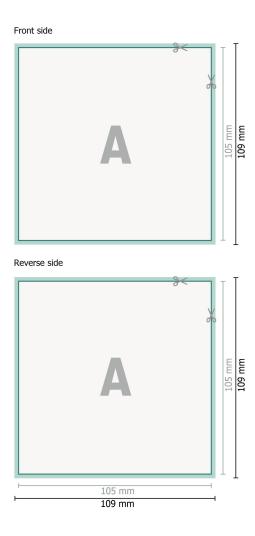

## Wedding cards, A6 square

2 pages, 300 gsm art print paper

Dataformat (incl. 2 mm bleed): 10,9 x 10,9 cm

bleed: 2 mm

**Trimmed size:** 10,5 x 10,5 cm

**Safety margin:** 4 mm Maintaining space between the text/information and the edge of the trimmed format prevents undesirable cuts.

### **Explanation of symbols**

Bleed

- Reading direction
- → Trimmed size
- ⊢ Data format
  - We will cut/perforate your product here