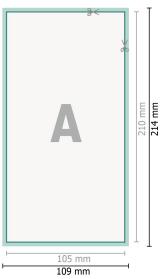

## Wedding cards portrait, DL

2 pages, 300 gsm art print paper

Reverse side

Dataformat (incl. 2 mm bleed): 10,9 x 21,4 cm

bleed: 2 mm

Trimmed size: 10,5 x 21 cm

**Safety margin:** 4 mm Maintaining space between the text/information and the edge of the trimmed format prevents undesirable cuts.

### **Explanation of symbols**

Bleed

- Reading direction
- ⊢ Trimmed size
- ⊢ Data format

We will cut/perforate your product here