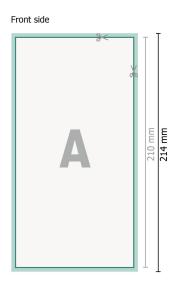

## Wedding cards portrait, DL

2 pages, 300 gsm art print paper

Reverse side

Dataformat (incl. 2 mm bleed): 10,9 x 21,4 cm

bleed: 2 mm

Trimmed size: 10,5 x 21 cm

**Safety margin:** 4 mm Maintaining space between the text/information and the edge of the trimmed format prevents undesirable cuts.

### **Explanation of symbols**

Bleed

- Reading direction
- ⊢ Trimmed size
- ⊢ Data format

We will cut/perforate your product here