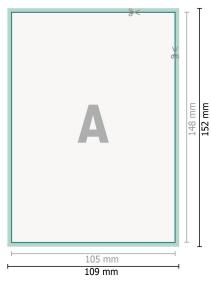

## Wedding cards portrait, A6

2 pages, 300 gsm art print paper

Reverse side

Dataformat (incl. 2 mm bleed): 10,9 x 15,2 cm

bleed: 2 mm

**Trimmed size:** 10,5 x 14,8 cm

**Safety margin:** 4 mm Maintaining space between the text/information and the edge of the trimmed format prevents undesirable cuts.

### **Explanation of symbols**

Bleed

- Reading direction
- ⊢ Trimmed size
- ⊢ Data format

We will cut/perforate your product here