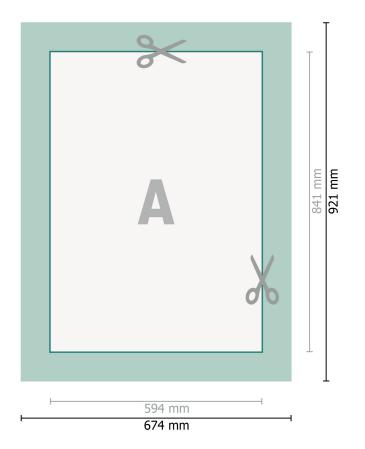

## Wooden Stretcher Frame, A1

Dataformat (incl. 40 mm bleed): 67,4 x 92,1 cm

**bleed:** 40 mm

**Trimmed size:** 59,4 x 84,1 cm

Safety margin: 15 mm

Maintaining space between the text/information and the edge of the trimmed format prevents undesirable cuts.