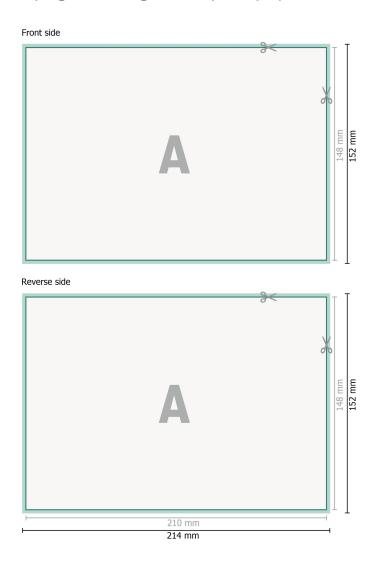

## Thank you cards landscape, A5

2 pages, 300 gsm art print paper

Dataformat (incl. 2 mm bleed): 21,4 x 15,2 cm

bleed: 2 mm

Trimmed size: 21 x 14,8 cm

**Safety margin:** 4 mm Maintaining space between the text/information and the edge of the trimmed format prevents undesirable cuts.

#### **Explanation of symbols**

Bleed

- Reading direction
- ⊢ Trimmed size
- ⊢ Data format

 We will cut/perforate your product here