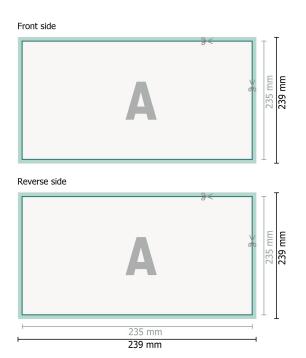

## Thank you cards landscape, 12.5 x 23.5 cm

2 pages, 300 gsm art print paper

Dataformat (incl. 2 mm bleed): 23,9 x 12,9 cm

bleed: 2 mm

**Trimmed size:** 23,5 x 12,5 cm

**Safety margin:** 4 mm Maintaining space between the text/information and the edge of the trimmed format prevents undesirable cuts.

### **Explanation of symbols**

Bleed

- Reading direction
- → Trimmed size
- ⊢ Data format
  - We will cut/perforate your product here