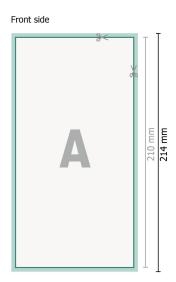

## Thank you cards portrait, DL

2 pages, 300 gsm art print paper

Reverse side

Dataformat (incl. 2 mm bleed): 10,9 x 21,4 cm

bleed: 2 mm

Trimmed size: 10,5 x 21 cm

**Safety margin:** 4 mm Maintaining space between the text/information and the edge of the trimmed format prevents undesirable cuts.

### **Explanation of symbols**

Bleed

- Reading direction
- ⊢ Trimmed size
- ⊢ Data format
  - We will cut/perforate your product here