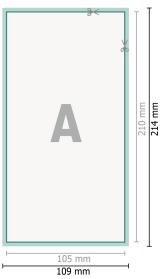

## Thank you cards portrait, DL

2 pages, 300 gsm art print paper

Reverse side

Dataformat (incl. 2 mm bleed): 10,9 x 21,4 cm

bleed: 2 mm

Trimmed size: 10,5 x 21 cm

**Safety margin:** 4 mm Maintaining space between the text/information and the edge of the trimmed format prevents undesirable cuts.

### **Explanation of symbols**

Bleed

- Reading direction
- ⊢ Trimmed size
- ⊢ Data format
  - We will cut/perforate your product here