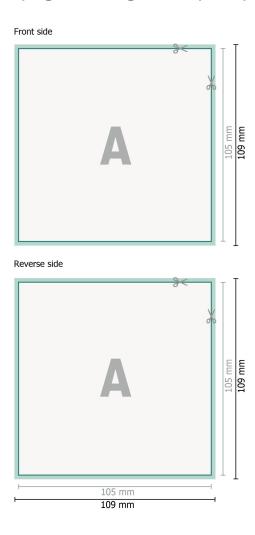

## Thank you cards, A6 square

2 pages, 300 gsm art print paper

Dataformat (incl. 2 mm bleed): 10,9 x 10,9 cm

bleed: 2 mm

**Trimmed size:** 10,5 x 10,5 cm

**Safety margin:** 4 mm Maintaining space between the text/information and the edge of the trimmed format prevents undesirable cuts.

### **Explanation of symbols**

Bleed

- Reading direction
- → Trimmed size
- ⊢ Data format

We will cut/perforate your product here