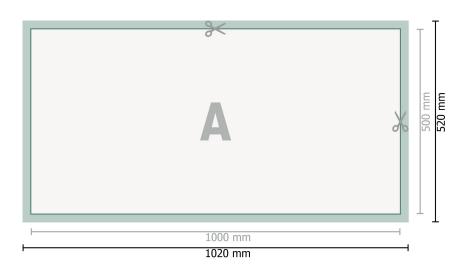

## PVC Tarpaulins, 100 x 50 cm

Dataformat (incl. 10 mm bleed): 102 x 52 cm

Trimmed size: 100 x 50 cm

#### Safety margin:

50 mm Maintaining space between the text/information and the edge of the trimmed format prevents undesirable cuts.

#### **Explanation of symbols**

Bleed

- Reading direction
- Here Trimmed size
- → Data format
  - We will cut/perforate your product here

#### Please note:

Allow for trim allowance and safety margin according to instructions.

Arrange background graphics, images or graphics up to the edge of the data format. Tolerances may occur during production due to cutting, punching and folding processes. Printing data: Instructions and templates can be found under the menu item *Printing data* at **www.onlineprinters.ie**