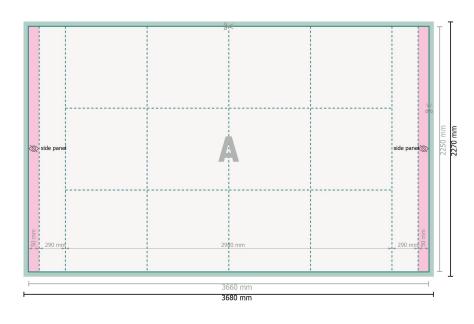

## Folding fabric incl. print, 298 x 225 cm

Dataformat (incl. 10 mm inlay): 368 x 227 cm

**Inlay:** 10 mm

Trimmed size: 366 x 225 cm

Trimmed size (closed): 298 x 225 cm

Safety margin:

50 mm Maintaining space between the text/information and the edge of the trimmed format prevents undesirable cuts.

#### **Explanation of symbols**

- H Trimmed size
- → Data format
- Limited visibility area
  - inlay

#### Please note:

Allow for trim allowance and safety margin according to instructions.

Arrange background graphics, images or graphics up to the edge of the data format. Tolerances may occur during production due to cutting, punching and folding processes. Printing data: Instructions and templates can be found under the menu item *Printing data* at **www.onlineprinters.ie**