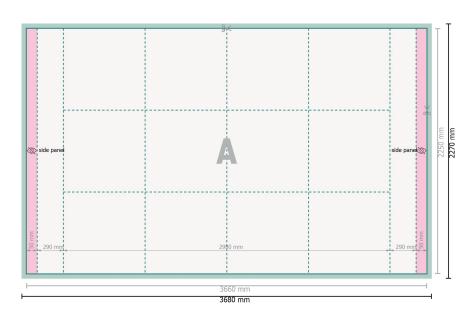

## Folding fabric print, 298 x 225 cm

Dataformat (incl. 10 mm inlay): 368 x 227 cm

**Inlay:** 10 mm

Trimmed size: 366 x 225 cm

Safety margin: 50 mm

Maintaining space between the text/information and the edge of the trimmed format prevents undesirable cuts.

### **Explanation of symbols**

| Α        | Reading direction       |
|----------|-------------------------|
| $\vdash$ | Trimmed size            |
| щ        | Data format             |
|          | Limited visibility area |
|          | inlay                   |

#### Please note:

Allow for trim allowance and safety margin according to instructions.

Arrange background graphics, images or graphics up to the edge of the data format. Tolerances may occur during production due to cutting, punching and folding processes. Printing data: Instructions and templates can be found under the menu item *Printing data* at **www.onlineprinters.ie**