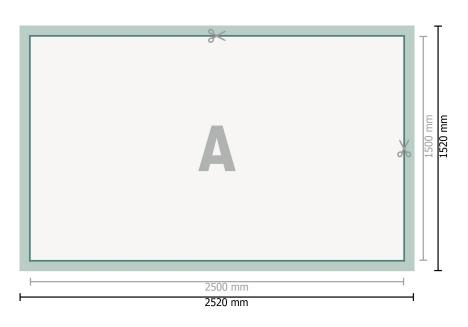

## PVC Tarpaulins, 250 x 150 cm

Dataformat (incl. 10 mm bleed): 252 x 152 cm

Trimmed size: 250 x 150 cm

# Safety margin: 50 mm

Maintaining space between the text/information and the edge of the trimmed format prevents undesirable cuts.

### Bleed

- ⊢ Trimmed size
- → Data format
  - We will cut/perforate your product here