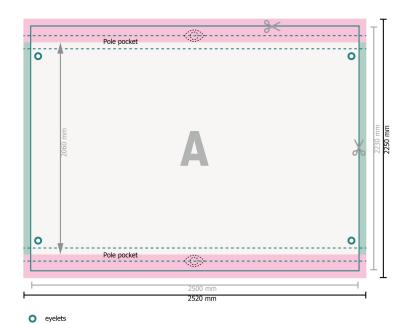

## Scaffold banners, 250 x 206 cm

top and bottom, 6 cm

Data format:

252 x 225 cm

Trimmed size:

250 x 223 cm

Visible area: 250 x 206 cm

Safety margin:

40 mm

Maintaining space between the text/information and the edge of the trimmed format prevents undesirable cuts.

## **Explanation of symbols**

Bleed

Reading direction

Trimmed size

Data format

duct here

We will cut/perforate your pro-

Allow for trim allowance and safety margin according to instructions.