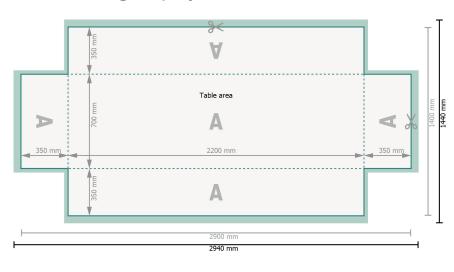

### Beer table covers, 220 x 70 cm

35 cm, 220 gsm polyester fabric

Dataformat (incl. 20 mm bleed): 294 x 144 cm

Trimmed size: 290 x 140 cm

#### Safety margin:

3 mm Maintaining space between the text/information and the edge of the trimmed format prevents undesirable cuts.

#### Bleed

- Reading direction
- ⊢ Trimmed size
- → Data format
  - We will cut/perforate your product here