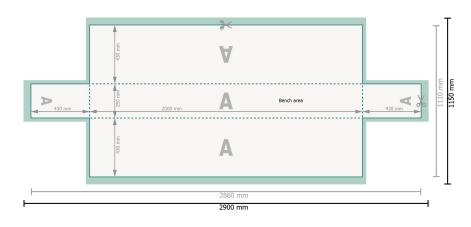

## Beer bench covers, 200 x 25 cm

Dataformat (incl. 20 mm bleed): 290 x 115 cm

Trimmed size: 286 x 111 cm

#### Safety margin:

3 mm Maintaining space between the text/information and the edge of the trimmed format prevents undesirable cuts.

### Bleed

- Reading direction
- Here Trimmed size
- → Data format
  - We will cut/perforate your product here

#### Please note:

Allow for trim allowance and safety margin according to instructions.

Arrange background graphics, images or graphics up to the edge of the data format. Tolerances may occur during production due to cutting, punching and folding processes. Printing data: Instructions and templates can be found under the menu item *Printing data* at <u>www.onlineprinters.ie</u>