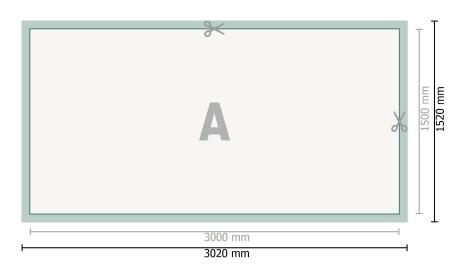

## PVC Tarpaulins, 300 x 150 cm

Dataformat (incl. 10 mm bleed): 302 x 152 cm

Trimmed size: 300 x 150 cm

# Safety margin: 50 mm

Maintaining space between the text/information and the edge of the trimmed format prevents undesirable cuts.