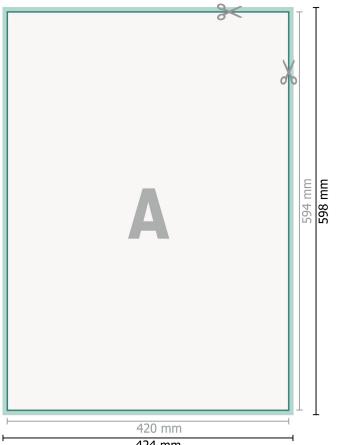

## Window stickers, A2

424 mm

Dataformat (incl. 2 mm bleed): 42,4 x 59,8 cm

bleed: 2 mm

Trimmed size: 42 x 59,4 cm

Safety margin: 4 mm Maintaining space between the text/information and the edge of the trimmed format prevents undesirable cuts.

### **Explanation of symbols**

Bleed

- **Reading direction**
- Trimmed size
- Data format -

We will cut/perforate your product here