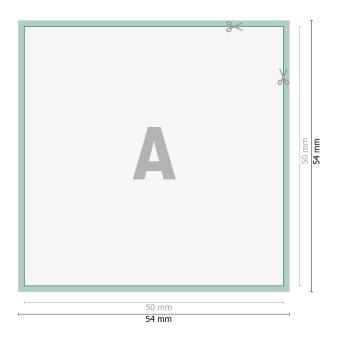

## Reflective stickers, 5.0 x 5.0 cm

**Dataformat (incl. 2 mm bleed):** 5,4 x 5,4 cm

bleed: 2 mm

Trimmed size: 5 x 5 cm

**Safety margin:** 4 mm Maintaining space between the text/information and the edge of the trimmed format prevents undesirable cuts.

### **Explanation of symbols**

Bleed

- A Reading direction
- Here Trimmed size
- ⊢ Data format
- We will cut/perforate your product here