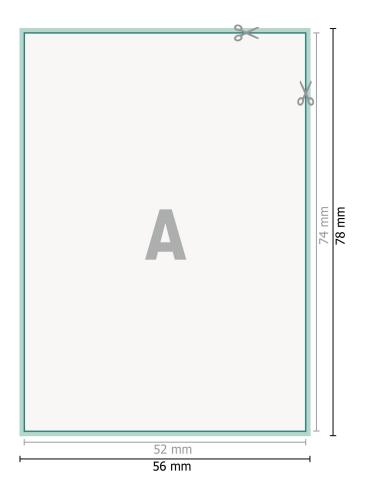

## Reflective stickers, A8

Dataformat (incl. 2 mm bleed): 5,6 x 7,8 cm

bleed: 2 mm

Trimmed size: 5,2 x 7,4 cm

**Safety margin:** 4 mm Maintaining space between the text/information and the edge of the trimmed format prevents undesirable cuts.

### **Explanation of symbols**

Bleed

- A Reading direction
- Here Trimmed size
- ⊢ Data format
  - We will cut/perforate your product here