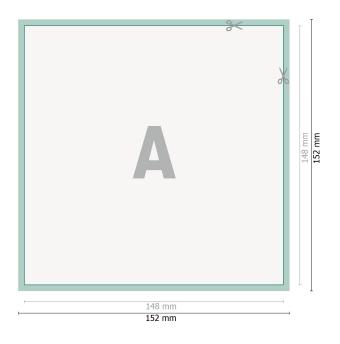

### Reflective stickers, square 14.8 cm

Dataformat (incl. 2 mm bleed): 15,2 x 15,2 cm

bleed: 2 mm

**Trimmed size:** 14,8 x 14,8 cm

**Safety margin:** 4 mm Maintaining space between the text/information and the edge of the trimmed format prevents undesirable cuts.

### **Explanation of symbols**

Bleed

- Reading direction
- Here Trimmed size
- ⊢ Data format
- We will cut/perforate your product here