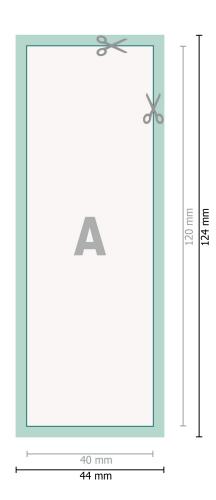

## Removable stickers, 4.0 x 12 cm

Dataformat (incl. 2 mm bleed): 4,4 x 12,4 cm

bleed: 2 mm

Trimmed size: 4 x 12 cm

**Safety margin:** 4 mm Maintaining space between the text/information and the edge of the trimmed format prevents undesirable cuts.

### **Explanation of symbols**

Bleed

- Reading direction
- ⊢ Trimmed size
- ⊢ Data format
  - We will cut/perforate your product here

#### Please note:

Allow for trim allowance and safety margin according to instructions.

Arrange background graphics, images or graphics up to the edge of the data format. Tolerances may occur during production due to cutting, punching and folding processes. Printing data: Instructions and templates can be found under the menu item *Printing data* at **www.onlineprinters.ie**