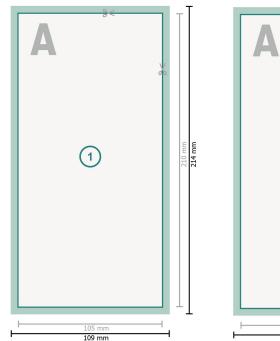

### Invitation cards Portrait, DL

Dataformat (incl. 2 mm bleed): 10,9 x 21,4 cm

bleed: 2 mm

Trimmed size: 10,5 x 21 cm

**Safety margin:** 4 mm Maintaining space between t

Maintaining space between the text/information and the edge of the trimmed format prevents undesirable cuts.

#### **Explanation of symbols**

Bleed

- Reading direction
- Here Trimmed size
- → Data format
- We will cut/perforate your product here