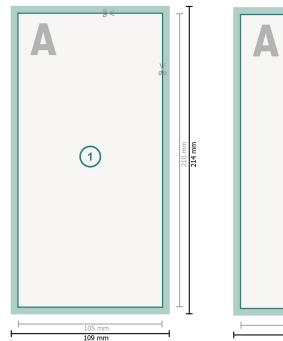

### Greeting cards Portrait, DL

Dataformat (incl. 2 mm bleed): 10,9 x 21,4 cm

bleed: 2 mm

Trimmed size: 10,5 x 21 cm

**Safety margin:** 4 mm Maintaining space between the text/information and the edge of the trimmed format prevents undesirable cuts.

#### **Explanation of symbols**

Bleed

- Reading direction
- Here Trimmed size
- → Data format
- We will cut/perforate your product here