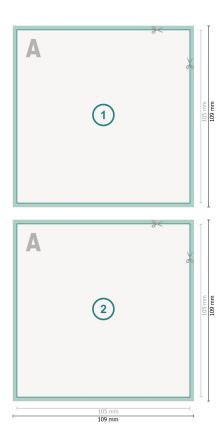

## Thank you cards Portrait, A6-Square

Dataformat (incl. 2 mm bleed): 10,9 x 10,9 cm

bleed: 2 mm

**Trimmed size:** 10,5 x 10,5 cm

**Safety margin:** 4 mm Maintaining space between the text/information and the edge of the trimmed format prevents undesirable cuts.

### **Explanation of symbols**

Bleed

- Reading direction
- ⊢ Trimmed size
- ⊢ Data format
  - We will cut/perforate your product here