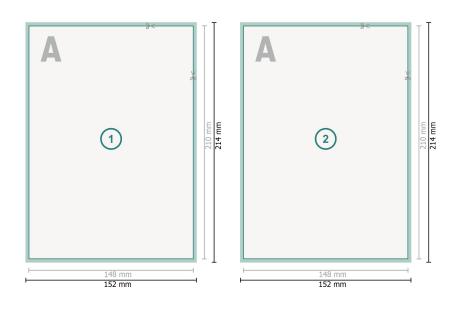

### Thank you cards Portrait, A5

Dataformat (incl. 2 mm bleed): 15,2 x 21,4 cm

**bleed:** 2 mm

Trimmed size: 14,8 x 21 cm

**Safety margin:** 4 mm Maintaining space between the text/information and the edge of the trimmed format prevents undesirable cuts.

#### **Explanation of symbols**

Bleed

Reading direction

Here Trimmed size

- ⊢ Data format
- We will cut/perforate your product here