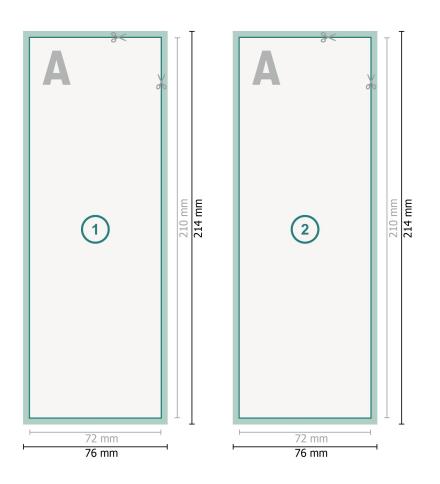

## Autograph cards, A5 Half

Dataformat (incl. 2 mm bleed): 7,6 x 21,4 cm

bleed: 2 mm

Trimmed size: 7,2 x 21 cm

Safety margin: 4 mm Maintaining space between the text/information and the edge of the trimmed format prevents undesirable cuts.

#### **Explanation of symbols**

|          | Bleed                                      |
|----------|--------------------------------------------|
| A        | Reading direction                          |
| $\vdash$ | Trimmed size                               |
| ш        | Data format                                |
| $\ll$    | We will cut/perforate your<br>product here |