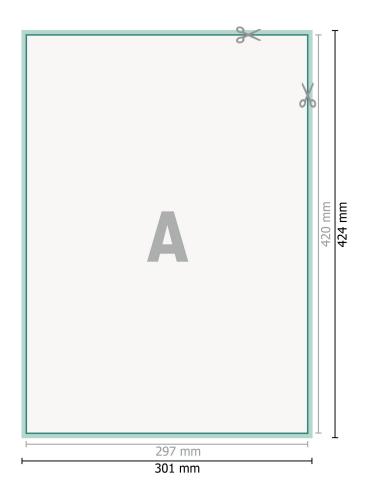

## Dataformat (incl. 2 mm bleed):

30,1 x 42,4 cm

bleed:

 $2 \, \text{mm}$ 

Trimmed size:

29,7 x 42 cm

Safety margin:

4 mm

Maintaining space between the text/information and the edge of the trimmed format prevents undesirable cuts.

## **Explanation of symbols**

Bleed

Reading direction

Trimmed size

Data format

We will cut/perforate your product here