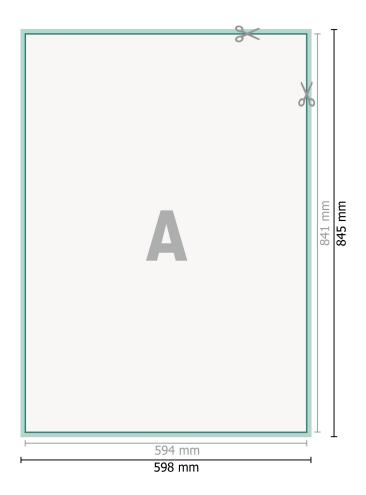

## Dataformat (incl. 2 mm bleed):

59,8 x 84,5 cm

bleed:

 $2 \, \text{mm}$ 

Trimmed size:

59,4 x 84,1 cm

Safety margin:

4 mm

## **Explanation of symbols**

Bleed

Reading direction

Trimmed size

Data format

We will cut/perforate your product here