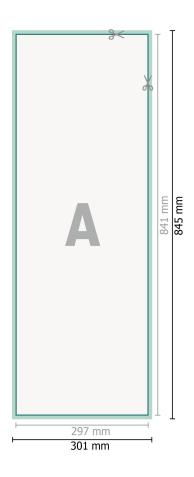

Dataformat (incl. 2 mm bleed):

30,1 x 84,5 cm

bleed:

 $2 \, \text{mm}$ 

**Trimmed size:** 29,7 x 84,1 cm

Safety margin:

4 mm

Maintaining space between the text/information and the edge of the trimmed format prevents undesirable cuts.

## **Explanation of symbols**

Bleed

Reading direction

⊢ Trimmed size

H Data format

duct here

We will cut/perforate your pro-

## Please note:

Allow for trim allowance and safety margin according to instructions.

Arrange background graphics, images or graphics up to the edge of the data format.

Tolerances may occur during production due to cutting, punching and folding processes.