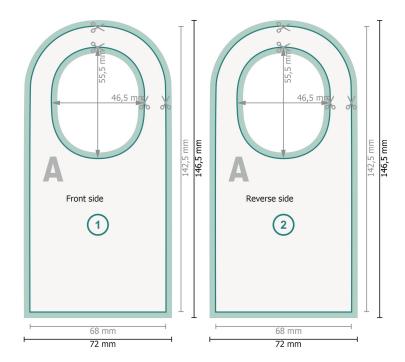

# Bottle Tags, 4/4

#70

Please remove the die line fom the download template before generating your printfiles. Please provide a second file (view file) to specify the position of the die line.

#### Dataformat (incl. 2 mm bleed):

7,2 x 14,65 cm

#### Trimmed size (closed):

6,8 x 14,2 cm

Front side and reverse side dimensions are identical.

#### Safety margin:

4 mm

Maintaining space between the text/information and the edge of the trimmed format prevents undesirable cuts.

## bleed:

2 mm