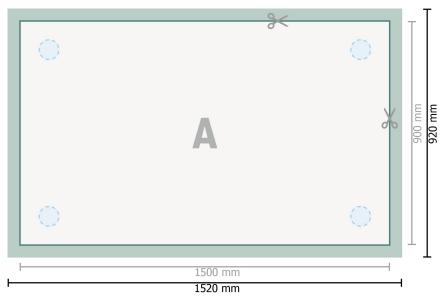

## Rigid foam boards, 150 x 90 cm

Optional drilled holes

Dataformat (incl. 10 mm bleed): 152 x 92 cm

Trimmed size: 150 x 90 cm

bleed: 10 mm

**Safety margin:** 4 mm Maintaining space between the text/information and the edge of the trimmed format prevents undesirable cuts.

### **Explanation of symbols**

Bleed

- Reading direction
- Here Trimmed size
- → Data format
- We will cut/perforate your product here