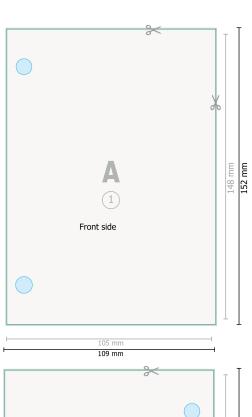

## Dataformat (incl. 2 mm bleed):

10,9 x 15,2 cm

bleed:

2 mm

Trimmed size:

10,5 x 14,8 cm

Safety margin: 4 mm

Maintaining space between the text/information and the edge of the trimmed format prevents undesirable cuts.

## **Explanation of symbols**

Bleed

A

Reading direction

Trimmed size

Data format

We will cut/perforate your product here

## Please note:

Allow for trim allowance and safety margin according to instructions.

Arrange background graphics, images or graphics up to the edge of the data format.

Tolerances may occur during production due to cutting, punching and folding processes.