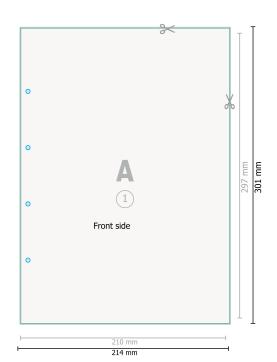

Optional drilled holes

## Dataformat (incl. 2 mm bleed):

21,4 x 30,1 cm

bleed:

2 mm

Trimmed size:

21 x 29,7 cm

Safety margin: 4 mm

Maintaining space between the text/information and the edge of the trimmed format prevents undesirable cuts.

## **Explanation of symbols**

Bleed

A

Reading direction

 $\vdash$ 

Trimmed size

Data format

We will cut/perforate your product here

## Please note:

Allow for trim allowance and safety margin according to instructions.

Arrange background graphics, images or graphics up to the edge of the data format.

Tolerances may occur during production due to cutting, punching and folding processes.