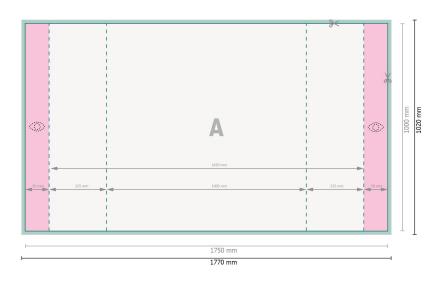

### Folding fabric counter, incl. print, 177 x 102 cm

Dataformat (incl. 10 mm bleed): 177 x 102 cm

**Trimmed size:** 175 x 100 cm

Product dimensions: 106 x 102 cm

Safety margin: 100 mm Maintaining space between the text/information and the edge of the trimmed format prevents undesirable cuts.

#### **Explanation of symbols**

Bleed

- Reading direction
- ⊢ Trimmed size
- ⊢ Data format
  - We will cut/perforate your product here
  - Limited visibility area

#### Please note:

Allow for trim allowance and safety margin according to instructions.

Arrange background graphics, images or graphics up to the edge of the data format. Tolerances may occur during production due to cutting, punching and folding processes. Printing data: Instructions and templates can be found under the menu item *Printing data* at <u>www.onlineprinters.ie</u>